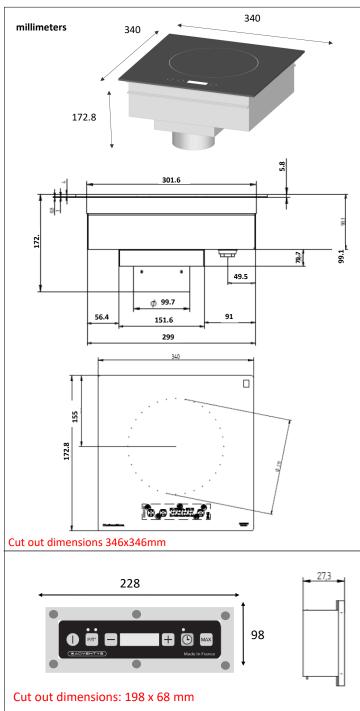

## **TECHNICAL FEATURES External** Aluminium casing and vitroceramic glass structure **Dimensions** 340x340mm **Power** 3000W **Cooking sur-**340x340mm face Capacitive touches 6 keys 4 digits Control panel Remote drop-in control panel to fix with screws. 13A **Amp** On/Off, manual power and temperature setting (+/-) from 30 to 250°C. **Functions** Timer **Boost** 230 V; **Power supply** 208/240 V; AC 50 - 60 Hz Weight 8 kg kg / 17,3 lbs. Complies with European standards for **Standards** safety of electrical appliances. Including a power cord without plug and a washable filter (wash regularly). **Details** Including stainless steel frame to drop in client structure for flushed installation. & Options Including 2M cable between control panel and generator