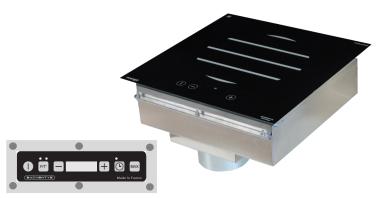

## 1 Zone Flushed

## **GL 3000 FLR - ADV1548**

## **TECHNICAL FEATURES External** Aluminium casing and vitroceramic glass structure **Dimensions** 340x340mm **Power** 3000W **Cooking sur-**340x340mm face Capacitive touches 6 keys 4 digits Control panel Remote drop-in control panel to fix with screws. 13A **Amp** On/Off, manual power and temperature setting (+/-) from 30 to 250°C. **Functions** Timer **Boost** 230 V; **Power supply** 208/240 V; AC 50 - 60 Hz Weight 8 kg kg / 17,3 lbs. Complies with European standards for **Standards** safety of electrical appliances. Including a power cord without plug and a washable filter (wash regularly). **Details** Including stainless steel frame to drop in client structure for flushed installation. & Options Including 2M cable between control panel and generator